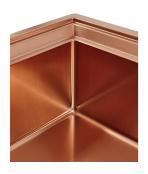

### **OPERA COPPER**

Kitchen Sinks Code: N602 F08

#### **DETAILS**

| Coloring               | Copper                                                          |
|------------------------|-----------------------------------------------------------------|
| Edge/Installation Type | Flush-mount   Top-mount                                         |
| Material               | AISI 304 stainless steel                                        |
| Texture                | Brushed in line                                                 |
| Base                   | 90 cm                                                           |
| Dimensions             | 873x513 mm                                                      |
| Standard fittings      | Fixing hooks, gasket, drain, overflow and siphon, boxed packing |
| Mixer holes            | 2 standard holes - 3rd hole on request                          |
| Built-in hole          | View technical data sheet                                       |
|                        |                                                                 |

### **GALLERY**