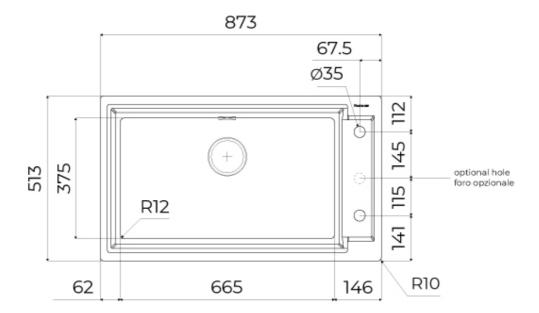

#### **DETAILS**

| Coloring               | Copper                                                          |
|------------------------|-----------------------------------------------------------------|
| Edge/Installation Type | Flush-mount   Top-mount                                         |
| Material               | AISI 304 stainless steel                                        |
| Texture                | Brushed in line                                                 |
| Base                   | 90 cm                                                           |
| Dimensions             | 873x513 mm                                                      |
| Standard fittings      | Fixing hooks, gasket, drain, overflow and siphon, boxed packing |
| Mixer holes            | 2 standard holes - 3rd hole on request                          |
| Built-in hole          | View technical data sheet                                       |
|                        |                                                                 |

### **TECHNICAL DATA**