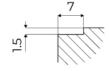

|
| Perimetral overflow | The overflow is always a security on the Foster sinks that prevents the overflow of water in case of oversights. The perimeter drain solution improves aesthetics thanks to its square and essential shape. |
| Small radius        | Bowls with squared shapes with a modern design and an increased capacity, for a minimal aesthetics connected with an extreme practicity.                                                                    |
| Space waste fitting | The elegant SPACE steel cap closes the drain and leaves no visible residues collected in the basket below. Space also has a small footprint and allows the optimal use of the under-sink compartment.       |

### **TECHNICAL DATA**

# Foster ==





## Foster ==



FTS - cut out

FT - cut out







### **GALLERY**









### **EQUIPMENT**



GRILLE NOIRE POUR EVIERS
OPERA
A100 E06



GRILLE NOIRE POUR EVIERS
OPERA
A100 E07



**VIDAGE FADE PUSH COPPER** A407 A22