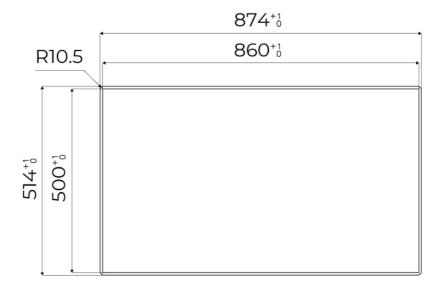

#### **DETAILS**

| Coloring               | Copper                                                          |
|------------------------|-----------------------------------------------------------------|
| Edge/Installation Type | Flush-mount   Top-mount                                         |
| Material               | AISI 304 stainless steel                                        |
| Texture                | Brushed in line                                                 |
| Base                   | 90 cm                                                           |
| Dimensions             | 873x513 mm                                                      |
| Standard fittings      | Fixing hooks, gasket, drain, overflow and siphon, boxed packing |
| Mixer holes            | 2 standard holes - 3rd hole on request                          |
| Built-in hole          | View technical data sheet                                       |
|                        |                                                                 |

### **TECHNICAL DATA**