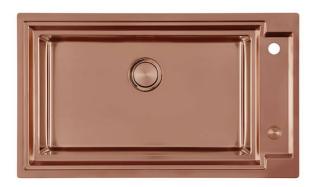

### **OPERA COPPER**

Kitchen Sinks Code: N602 F08

#### **DETAILS**

| Coloring               | Copper                                                          |
|------------------------|-----------------------------------------------------------------|
| Edge/Installation Type | Flush-mount   Top-mount                                         |
| Material               | AISI 304 stainless steel                                        |
| Texture                | Brushed in line                                                 |
| Base                   | 90 cm                                                           |
| Dimensions             | 873x513 mm                                                      |
| Standard fittings      | Fixing hooks, gasket, drain, overflow and siphon, boxed packing |
| Mixer holes            | 2 standard holes - 3rd hole on request                          |
| Built-in hole          | View technical data sheet                                       |
|                        |                                                                 |