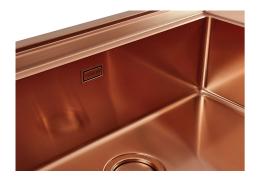

| Perimetral overflow | The overflow is always a security on the Foster sinks that prevents the overflow of water in case of oversights. The perimeter drain solution improves aesthetics thanks to its square and essential shape. |
| Small radius        | Bowls with squared shapes with a modern design and an increased capacity, for a minimal aesthetics connected with an extreme practicity.                                                                    |
| Space waste fitting | The elegant SPACE steel cap closes the drain and leaves no visible residues collected in the basket below. Space also has a small footprint and allows the optimal use of the under-sink compartment.       |

### **TECHNICAL DATA**

# Foster ==





## Foster ==



FTS - cut out

FT - cut out







### **GALLERY**









### **EQUIPMENT**



GRILLE NOIRE POUR EVIERS
OPERA
A100 E06



GRILLE NOIRE POUR EVIERS
OPERA
A100 E07



**VIDAGE FADE PUSH COPPER** A407 A22