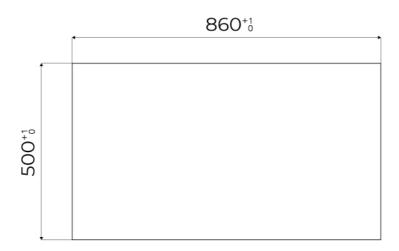

|
| Perimetral overflow | The overflow is always a security on the Foster sinks that prevents the overflow of water in case of oversights. The perimeter drain solution improves aesthetics thanks to its square and essential shape. |
| Small radius        | Bowls with squared shapes with a modern design and an increased capacity, for a minimal aesthetics connected with an extreme practicity.                                                                    |
| Space waste fitting | The elegant SPACE steel cap closes the drain and leaves no visible residues collected in the basket below. Space also has a small footprint and allows the optimal use of the under-sink compartment.       |

### **TECHNICAL DATA**

# Foster ==





## Foster ==



FTS - cut out

FT - cut out







### **GALLERY**









### **EQUIPMENT**



GRILLE NOIRE POUR EVIERS
OPERA
A100 E06



GRILLE NOIRE POUR EVIERS
OPERA
A100 E07



**VIDAGE FADE PUSH COPPER** A407 A22