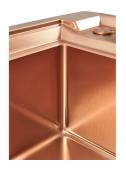

### **OPERA COPPER**

Kitchen Sinks Code: N602 F08

#### **DETAILS**

| Coloring               | Copper                                                          |
|------------------------|-----------------------------------------------------------------|
| Edge/Installation Type | Flush-mount   Top-mount                                         |
| Material               | AISI 304 stainless steel                                        |
| Texture                | Brushed in line                                                 |
| Base                   | 90 cm                                                           |
| Dimensions             | 873x513 mm                                                      |
| Standard fittings      | Fixing hooks, gasket, drain, overflow and siphon, boxed packing |
| Mixer holes            | 2 standard holes - 3rd hole on request                          |
| Built-in hole          | View technical data sheet                                       |
|                        |                                                                 |

### **GALLERY**