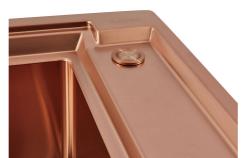

Perimetral overflow | The overflow is always a security on the Foster sinks that prevents the overflow of water in case of oversights. The perimeter drain solution improves aesthetics thanks to its square and essential shape. |
| Small radius        | Bowls with squared shapes with a modern design and an increased capacity, for a minimal aesthetics connected with an extreme practicity.                                                                    |
| Space waste fitting | The elegant SPACE steel cap closes the drain and leaves no visible residues collected in the basket below. Space also has a small footprint and allows the optimal use of the under-sink compartment.       |

### **TECHNICAL DATA**

# Foster ==





## Foster ==



FTS - cut out

FT - cut out







### **GALLERY**









### **EQUIPMENT**



GRILLE NOIRE POUR EVIERS
OPERA
A100 E06



GRILLE NOIRE POUR EVIERS
OPERA
A100 E07



**VIDAGE FADE PUSH COPPER** A407 A22